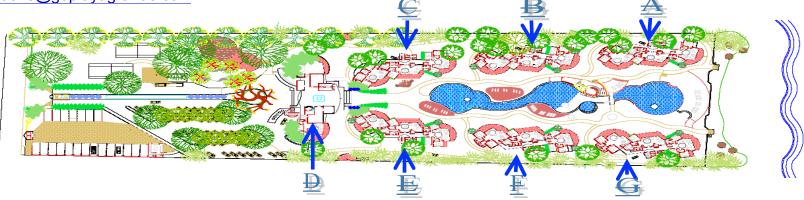

| Reservations: www.goplayagrande.com 52 (315) 3552711       |    | <b>2017 RATES</b> |      |       |       | USD   |  |
|------------------------------------------------------------|----|-------------------|------|-------|-------|-------|--|
|                                                            |    | IGHT              | WEEK |       | MONTH |       |  |
| 3 bedroom (central building) D24                           | \$ | 175               | \$   | 1,125 | \$    | 3,200 |  |
| 2 bedroom (back side building) C22, C32, E22               | \$ | 125               | \$   | 825   | \$    | 2,500 |  |
| 3 bedroom (back side building) C21, C31,C33, E21, E23, E33 | \$ | 175               | \$   | 1,125 | \$    | 3,200 |  |
| 2 bedroom (middle side building) F33                       | \$ | 125               | \$   | 825   | \$    | 2,500 |  |
| 3 bedroom (middle side building) <b>B21, B31</b>           | \$ | 175               | \$   | 1,125 | \$    | 3,200 |  |
| 2 bedroom (front side building) A12, A13, A22, A33, G32    | \$ | 150               | \$   | 850   | \$    | 3,000 |  |
| 3 bedroom (front side building) G21                        | \$ | 190               | \$   | 1,150 | \$    | 3,500 |  |
| 3 bedr. & family room (central building) D32               | \$ | 215               | \$   | 1,200 | \$    | 3,500 |  |
| 1 All Deter in LICD and includes 100/ Terres               |    |                   |      |       |       |       |  |